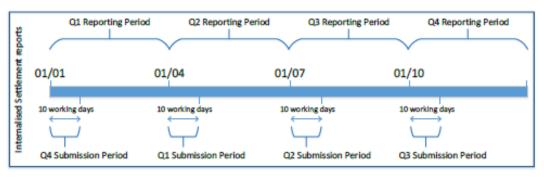

## **Reporting and Submission Periods**

Source: Technical Guidance for Settlement Internalisers – Report Validation Rules, ESMA, 31 July 2019 | ESMA65-8-6561, page 12-13.

11. The periods described below are legal requirements based on Commission Delegated Regulation (EU) 2017/391 and Commission Implementing Regulation (EU) 2017/393. Figure 5 depicts the prescribed Reporting and Submission period; during a quarter's Submission period CAs must collect from Settlement Internalisers and subsequently submit to ESMA Internalised Settlement reports for the respective Reporting Period.

## Finansinspektionen Box 7821 SE-103 97 Stockholm [Brunnsgatan 3] Tel +46 8 408 980 00 Fax +46 8 24 13 35 finansinspektionen@fi.se

Working days are considered all calendar days Monday to Friday.

Figure 5: Reporting and Submission Periods